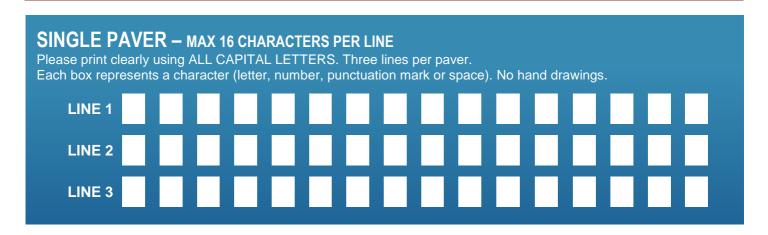

**OFFER 1:** \$100

INDIVIDUAL PAVERS

Your donation of \$100 or more entitles you to have your name engraved into one paver as a lasting record of your valued support. The pavers will be permanently installed in the **New Junior School pathway** proudly showing your donation.

## **ENGRAVING DETAILS**

Tatachilla Lutheran College 211 Tatachilla Rd PO Box 175 McLaren Vale SA 5171 p 8323 9588

e sally.moran@tatachilla.sa.edu.au

tatachilla.sa.edu.au

Please copy and pass on to any friends & family. **WE NEED YOUR SUPPORT!**