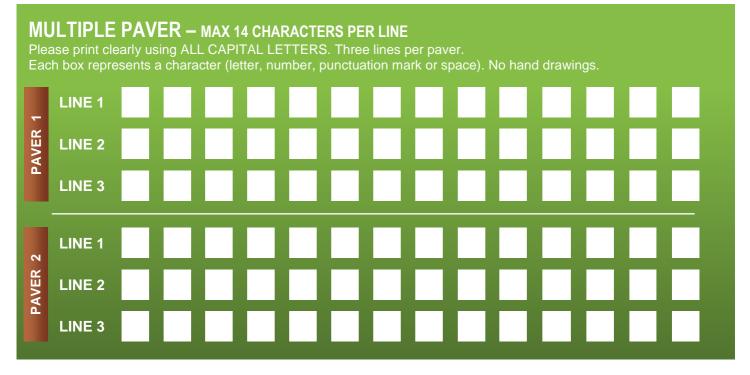

Card Holder's Name (as appears on card):

Signature:

**OFFER 2:** \$200

**DOUBLE PAVERS** 

Your donation of \$200 or more entitles you to have your name engraved into two pavers as a lasting record of your valued support. The pavers will be permanently installed in the **New Junior School pathway** proudly showing your donation.

## **ENGRAVING DETAILS**

Tatachilla Lutheran College 211 Tatachilla Rd PO Box 175 McLaren Vale SA 5171 p 8323 9588

e sally.moran@tatachilla.sa.edu.au

tatachilla.sa.edu.au

Please copy and pass on to any friends & family. **WE NEED YOUR SUPPORT!**