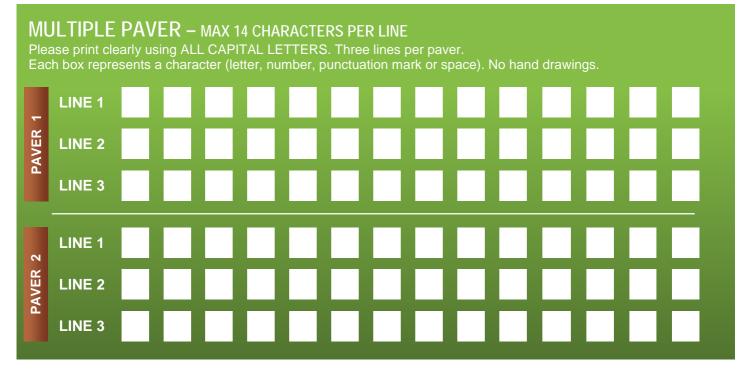

proudly showing your donation.

**OFFER 2:** \$200

**DOUBLE PAVERS** 

Your donation of \$200 or more entitles you to have your name engraved into two pavers as a lasting record of your valued support. The pavers will be permanently installed in

The Year 7 STEM Facility proudly showing your donation.

| Simply fill out this form with your credit card details and return to the College.  Alternatively send your form along with credit card details or full payment by cheque, cash or money order to: | Tatachilla Lutheran College,<br>PO Box 175<br>McLaren Vale SA 5171 |              |  |
|----------------------------------------------------------------------------------------------------------------------------------------------------------------------------------------------------|--------------------------------------------------------------------|--------------|--|
| Contact Name                                                                                                                                                                                       | Phone                                                              |              |  |
|                                                                                                                                                                                                    | ( )                                                                |              |  |
| Street                                                                                                                                                                                             |                                                                    |              |  |
|                                                                                                                                                                                                    |                                                                    |              |  |
| City                                                                                                                                                                                               | State                                                              | Post Code    |  |
|                                                                                                                                                                                                    |                                                                    |              |  |
|                                                                                                                                                                                                    | Our Donation                                                       | Our Donation |  |
| Offer 1 Offer 2                                                                                                                                                                                    | \$                                                                 | \$           |  |
|                                                                                                                                                                                                    |                                                                    |              |  |
| CREDIT CARD DETAILS:                                                                                                                                                                               |                                                                    |              |  |

## **COMBINED SINGLE** & DOUBLE NAME PAVER **TEMPLATE**

## **ENGRAVING DETAILS**

Tatachilla Lutheran College 211 Tatachilla Rd PO Box 175 McLaren Vale SA 5171 p 8323 9588

e sally.moran@tatachilla.sa.edu.au

tatachilla.sa.edu.au

Please copy and pass on to any friends & family. WE NEED YOUR SUPPORT!