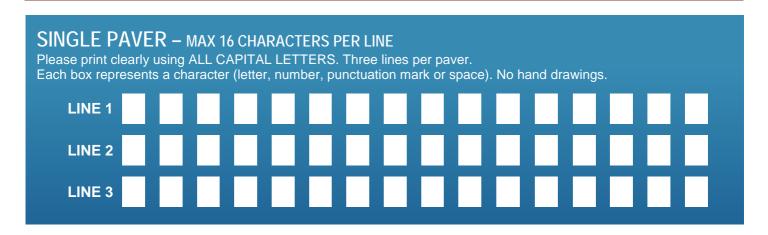

**INDIVIDUAL PAVERS** 

Your donation of \$100 or more entitles you to have your name engraved into one paver as a lasting record of your valued support. The paver will be permanently installed in

The Year 7 STEM Facility

## **COMBINED SINGLE** & DOUBLE NAME PAVER **TEMPLATE**

## **ENGRAVING DETAILS**

Tatachilla Lutheran College 211 Tatachilla Rd PO Box 175 McLaren Vale SA 5171 p 8323 9588

e sally.moran@tatachilla.sa.edu.au

tatachilla.sa.edu.au

Please copy and pass on to any friends & family. WE NEED YOUR SUPPORT!