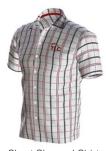

### **OPTIONAL R-6**

Short Sleeved Shirt

Shorts

or

Skirt

Soft Shell Jacket

and

Dress

Socks

Black Shoes

Bucket Hat (in House colours)

Cardinal Red Polo Dress

Cardinal Red Jumper

Long Sleeved Shirt

Cardinal Red Polo Shirt

Short Sleeved Blouse