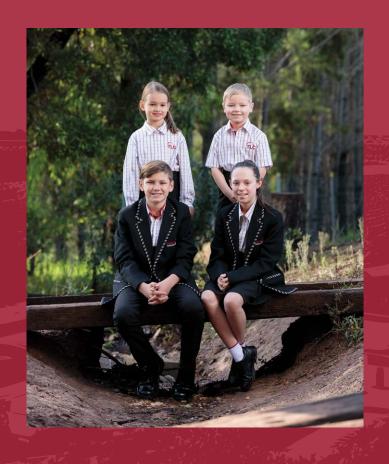

#### TATACHILLA LUTHERAN COLLEGE

# Uniform Infographic

Wearing the correct Tatachilla Lutheran College uniforms provides students with a sense of belonging and enhances pride in their school. It also celebrates the values of unity and identity. Uniforms also reduce peer pressure and bullying. Full compliance with these guidelines also ensures student safety in workshops, playing fields and other high-risk areas.