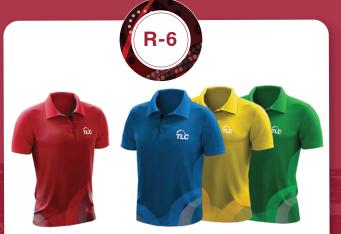

#### COMPULSORY R-6

## COMPULSORY

Sport and House Polo Top

Sport Shorts

1/4 Length Socks with Logo

Suitable PE Shoes

Sport and House Polo Top

Sport Shorts

1/4 Length Socks with Logo