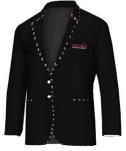

### COMPULSORY 7-12

Long or Short Sleeved Blouse

Trousers or

Skirt or

Shorts

and

Dress

Blazer

Socks

Black Shoes

**Bucket Hat** 

OPTIONAL 7-12

Cardinal Red Jumper (Middle School only)

Soft Shell Jacket

Black Jumper (Senior School only)

Puffer Vest